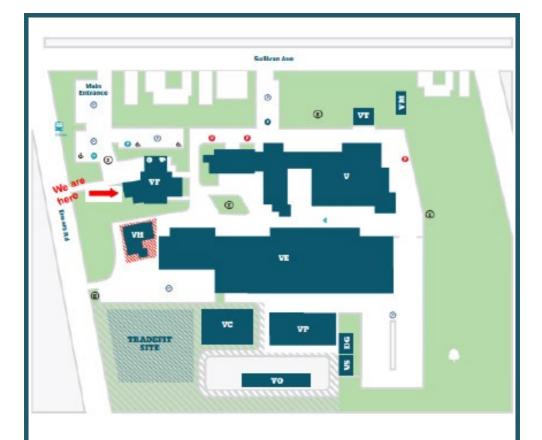

## Ara Institute of Canterbury A Business Division of Te Pūkenga Trades Campus, Room VF101

**Ensors Road & Sullivan Ave** 

Woolston

(Open for class, enquiries and bookings.)

For enquiries and cancellations, please contact 0800 24 24 76 or email at araconnect@ara.ac.nz.

#### Ensors Road

- Electrical Trades Furniture Joinery / Carportry TUEDY OTICES Atministrative offices
- WE Plumbing Westing **Fabrication** Automative anginouring Auto electrical Masufacturing Auto body Calision repair Automotive refinishing

Pantng

Decorating

- **VP** Student Services Admissions and Carolments Library Care
- VP Carpettry bare Drainlaying barn Plantering barr Plumbing barn
- VO Lineares VC Carpentry barn
- VT Temperature
- VS Generic class rooms

- KEY

- VMINCHINK
- Pleat Carpark Corporate Carganic
- - CON Way Traffic
  - E Eracuston Foires Those check with their soft for the litted buriefly makes.

High Vir, Colody Dana Area