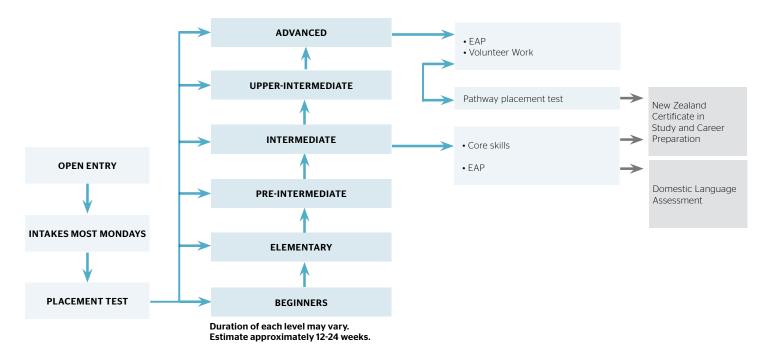

## The School of English Language at Ara is internationally recognised as one of the best English language training centres in New Zealand.

No of students: up to 300 at any time Levels: 7 levels (beginner to advanced)
Class size: Average 15; maximum 22 Minimum age: 17 years old, no maximum age

#### **Improve your English**

Intensive English

Short enrolment in: General or Academic English

Minimum 4 or 6 weeks up to 50 weeks

Beginner to advanced - 4 or 6 weeks

### English for Further Study

New Zealand Certificate in English Language (NZCEL)

- Level 1 Foundation
- Level 1
- Level 2
- Level 3 General
- Level 3 Applied (Academic or Community)
- Level 4 Academic or General
- Level 5 Academic

18 weeks

Levels 1 - 5

## It's easy to get started

#### Step 1 - Book a FREE placement test

Book by emailing enrolmentsupport@ara.ac.nz with your full name and phone number.

#### Step 2 - Take the test

The test takes 90 minutes. The result shows which course is best for you, from Level 1 to Level 5.

#### Step 3 - Enrol in a course

You can enrol on the day of your test or later. Please bring your passport for ID.

Step 4 - Start your course

Placement test location, School of English, A Block, City campus

# Intensive English courses

Intensive English courses are short enrolments in an NZCEL class. You will be placed in the appropriate level after sitting our placement test.

**Times:** Dependent on level:

# New Zealand Certificate in English Language (NZCEL)

The New Zealand Certificate in English Language is an NZQA qualification. There are seven levels from beginner to advanced. These programmes can be used for further study, for work or for general English development. They aim to extend your ability in all areas of English communication (speaking, listening, reading and writing), prepare you for further English or mainstream study and extend your ability, confidence and comfort in a new country. The NZCEL is an **18-week** course comprising two blocks of nine weeks with a two-week break in between. Classes are