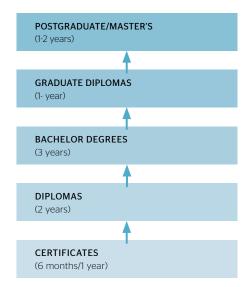

## Pathways to further study

The following diagram shows various pathways from English language to further academic studies available at Ara. You can start at any point according to your level and our staff will assist you along the way.

## Ara has a range of certificates, diplomas, undergraduate and postgraduate qualifications available for international students.

Certificate / Diploma
 Degree
 Graduate Certificate / Graduate Diploma
 Postgraduate / Master's