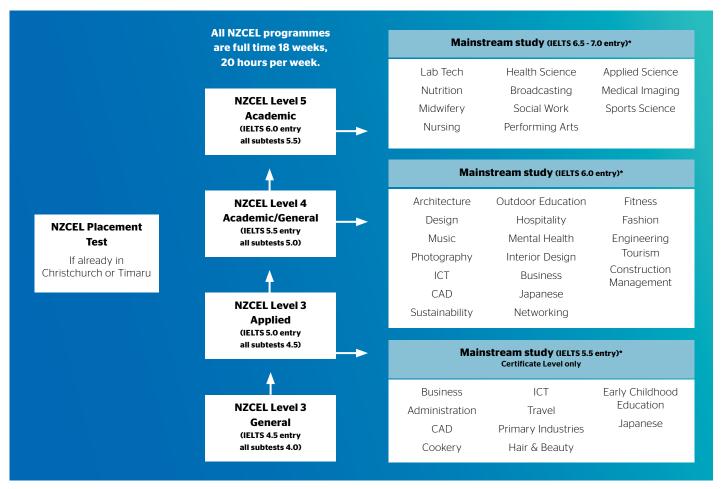

### English for Further Study

New Zealand Certificate in English Language (NZCEL)

- Level 1 Foundation
- Level 1
- Level 2
- Level 3 General
- Level 3 Applied (Academic or Community)
- Level 4 Academic or General
- Level 5 Academic

# New Zealand Certificate in English Language (NZCEL)

The New Zealand Certificate in English Language is an NZQA qualification. There are seven levels from beginner to advanced. These programmes can be used for further study, for work or for general English development. They aim to extend your ability in all areas of English communication (speaking, listening, reading and writing), prepare you for further English or mainstream study and extend your ability, confidence and comfort in a new country. The NZCEL is an **18-week** course comprising two blocks of nine weeks with a two-week break in between. Classes are

NZCEL can be used to meet English language entry into our mainstream programmes. For further details, refer to the entry criteria of each programme and the equivalence table below. NZCEL studied at Ara is also accepted by the **University of** 

Canterbury and Lincoln University.

20 hours per week.

Course dates: Full time study - 18 weeks (all levels):

Semester 1: 14 February - 1 July Semester 2: 25 July - 9 December

| Level 1 Foundation<br>Level 1<br>Level 2                                                     | Monday to Thursday<br>9am - 3pm     |
|----------------------------------------------------------------------------------------------|-------------------------------------|
| Level 3 Applied Academic<br>Level 3 Applied Community<br>Level 4 General<br>Level 4 Academic | Monday to Friday<br>9am - 1pm       |
| Level 5                                                                                      | Monday to Friday<br>9.30am - 1.30pm |

<sup>\*</sup>Please refer to pages 8-9 for mainstream study options and the programme listings on pages 10-11 for details including IELTS subtest requirements

# English equivalence table

| Level | IEI     | .TS     | ТО  | EFL   | то  | EFL     | Cambridge |                                | Cambridge          |                | Cambridge            |  | NZCEL | Pearson | City & Guilds |  |
|-------|---------|---------|-----|-------|-----|---------|-----------|--------------------------------|--------------------|----------------|----------------------|--|-------|---------|---------------|--|
|       | Overall | Subtest | рВТ | TWE   | iBT | Writing | B2First   | C1Advanced or<br>C2Proficiency |                    | (band score)   | Score                |  |       |         |               |  |
| 3     | 5.0     | (5.0)   | 500 | (4)   | 35  | 20      | 154       | Grade C                        | Level 3 (General)  | <b>36</b> (36) | B1 Achiever (43)     |  |       |         |               |  |
| 4     | 5.5     | (5.0)   | 530 | (4.5) | 46  | 20      | 162       | Grade C                        | Level 3 (Applied)  | <b>42</b> (36) | B2 Communicator (42) |  |       |         |               |  |
| 5     | 5.5     | (5.0)   | 550 | (5)   | 46  | 20      | 162       | Grade C                        | Level 4 (General)  | <b>42</b> (36) | B2 Communicator (42) |  |       |         |               |  |
| 6&7   | 6.0     | (5.5)   | 550 | (5)   | 60  | 20      | 169       | Grade C                        | Level 4 (Academic) | <b>50</b> (42) | B2 Communicator (66) |  |       |         |               |  |
| 8 & 9 | 6.5     | (6.0)   | 590 | (5.5) | 79  | 21      | 196       | Grade B                        | Level 5            | <b>58</b> (50) | C1 Expert (42)       |  |       |         |               |  |